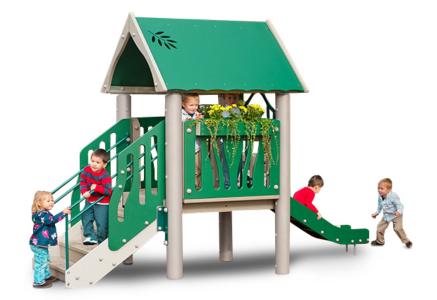

## Highlights:

- Fun structure made for young children
- Wavy cutouts adorn the sides
- Slide at the front
- Simple steps at the back

**Age Group**: 2 to 5 years

**Use Zone**: 24' 6" L x 17' W x 2' 6" H

Welcome to Tot Town! Population: ten to twelve happy kids. Tot Town is a classic post-and-deck structure featuring lots of wonderful accents, like a whimsical roof with leaf and star patterns, a BigWheel panel, a flower box panel, and ground-access stairs. Perfect for kids ages two to five, as well as those 6-23 months old, the Tot Town Playset boasts a natural color scheme and is composed of 74% recycled materials, including 6,000 re-used milk jugs. The Tot Town is also available in wood: EC-201. The Tot Town Playset has a use zone of 24'6" x 17'0" and will elevate an school playground or park green space.