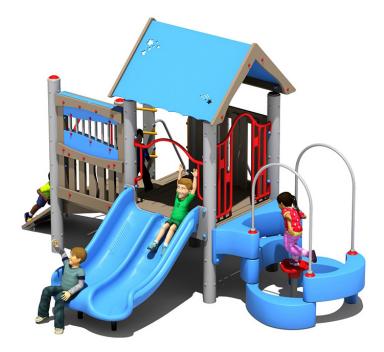

## Highlights:

- One side has the playshells for children to climb on
- Includes a xylophone and a whistle
- Rock climber side allows for children to pull themselves up
- Combines a large variety of activities into one structure

**Age Group**: 2 to 5 years **Use Zone**: 28' L x 25' 6" W x 3' H

"Rocky Top, you'll always be home sweet home to me." And truly, with the Rocky Top playset, children will feel right at home, engaging in hours of imaginative play. This vibrant and inclusive set features five activities, including a DuoChute Slide, Playshell Climber, Rock Climb, Xylophone, and Whistle. It also has a wheelchair accessible transfer point, making it a wonderful playset for kids of all ability levels. And since it's composed of 77% recycled content, including 8,440 re-used milk jugs, the Rocky Top is truly an eco-conscious recreation choice. Ideal for children ages two to five and older, the playset measures 28'0" x 25'6" with a fall height of three feet.