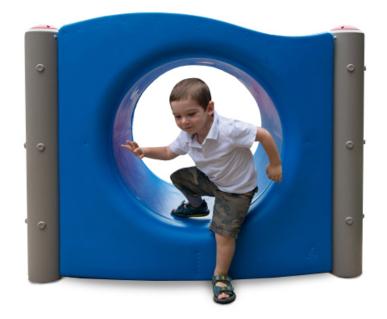

## **Crawl Through Tunnel**

MSRP <del>\$2,172.00</del> SALE **\$1,901.00** 

## Highlights:

- Excellent event for young children
- Curved top adds extra interest
- Rounded lip on entry and exit makes it safer
- Smooth internal surface

**Age Group**: 6 months to 5 years **Use Zone**: 16' 6" L x 15' W x 3' H

Come on through, kids, and enter your next adventure with the Crawl Through Tunnel. An excellent accessory that promotes physical and imaginative play, the Crawl Through Tunnel is perfect for children ages 6-23 months or 2-5 years and measures 4'6" x 3'0". With its asymmetric top border, peek-a-boo and walk-through porthole, and strong sides, it makes a great addition to an existing playset or a stand-alone playground focal point. The Crawl Through Tunnel is constructed of durable, weatherproof plastic and sturdy hardware, and built to withstand years of daily use. Ask about our available plastic color palettes to personalize your accessory.