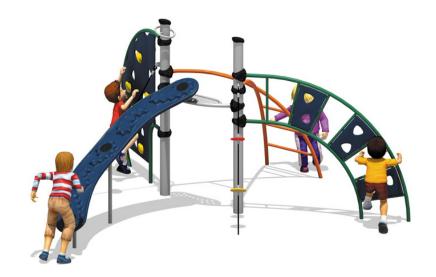

## Highlights:

- Compact climbing structure with multiple activities
- Climbing activities vary
- Brightly and contrasting colored structures attract children
- Engages children's core muscles

**Age Group**: 5 to 12 years

**Use Zone**: 27' 1" L x 26' 11" W x 8' H

The Global is an incredible climbing structure that adds a thrilling selection of physically engaging activities to any playground. Its branching design makes it so that children can easily navigate from one element to the next, getting to enjoy a range of different activities which provide exercise for many different areas of the body. The Global's activities include an X-Climber, Challenge Climb, Explorer Wall, a NaviClimb, a Single Disk Cable, and a Double Disk Cable. Kids will delight in exploring all of the fun challenges that this play structure has to offer, and are certain to find plenty of games to play on it with their friends.