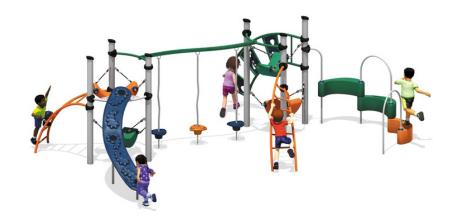

## Highlights:

- Futuristic looking play system
- Original and unusual looking climbers
- Three spinners for children
- Children can climb in all sorts of directions

Age Group: 5 to 12 years

**Use Zone**: 36' 5" L x 28' 3" W x 8' H

The Voyage play structure encourages kids to forge their own trails as they navigate through the series of adventurous activities. The Swoop Climber, Explorer Wall, and Twisted Trident activities all offer exciting twists on standard metal climbers. The NaviClimb and Playshell Climbers have wacky plastic shapes to climb. But the most unique feature of the Voyage playset is its three Suspended Playshells, which offer a truly unique climbing experience. Tying the whole structure together is the Curved PlayPod Traverse, which kids can cross to get from one side of the playset to the other without ever touching the ground.