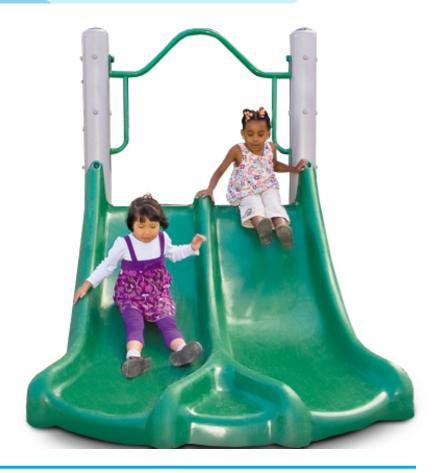

## **Embankment Slide**

MSRP <del>\$3,238.00</del> SALE **\$2,834.00** 

## Highlights:

- Built into the ground
- Safer than traditional slides
- Two children can race to the bottom
- Funnels children in two different directions

**Age Group**: 2 to 5 years **Use Zone**: 17' 6" L x 16' 6" W

Tots will be all smiles as they zip down their favorite grassy hill with the utterly charming and sweet Embankment Slide. A safe alternative to taller, freestanding slides, this version is accessible for kids to navigate all by themselves, which helps them to build independence and confidence. It offers a gentle (and picture-worthy!) ride to the bottom and has easy-to-grasp handrails for extra peace of mind. The slide is constructed of heavy-duty weatherproof commercial-grade plastic. It comes available in many colors to match your specific needs. Your kids aged two to five will zoom down the Embankment slide time after time, delighting in safe physical play. This slide does require a hillside and access from the exit back to the entrance.