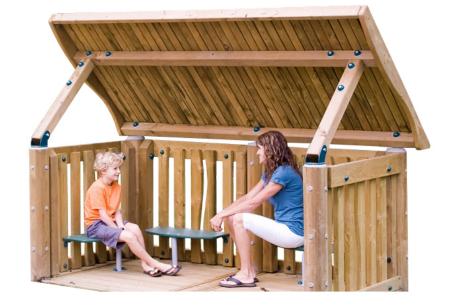

## Highlights:

- Capacity for 4 to 6 children within
- Benches provided for comfortable sitting
- Slat design around the side adds airy quality
- Ground level entrance to structure

**Age Group**: 2 to 5 years **Unit Size**: 9' L x 5' W

The innovative and collapsible design of the Youth Shelter by Big Toys makes it a space-saving refuge for preschool kids to play, talk, and imagine. A clubhouse feel is created with the roof and benches that make this a cozy place to hang out, read, create, and socialize. At the same time, the open roof and slatted sides keep the structure open and easy to enter and exit. Parents and supervisors can also easily keep track of children within. Whether you prefer the natural wood look or prefer the metal and plastic, this structure is tough and durable, able to remain open to use throughout the year and for many years to come. The structure can hold between four to six children, so there's plenty of opportunity to really get the party started. And, thanks to the shelter's ground-level design, it's ADA accessible, so everyone can join the fun.