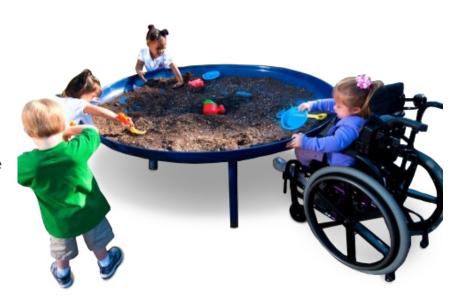

## Highlights:

- Rounded shape gives more children space to play
- Lipped edge keeps the sand in
- Raised to the perfect height to accommodate all children
- Sturdy legs placed at four points

Age Group: 2 to 5 years

Discover boundless fun and creativity with our Elevated Sand Table, a cornerstone of outdoor play. This sturdy and adaptable outdoor sand table is more than a space for building sandcastles; it transforms into a planter, opening up another world of sensory exploration and creative play. Designed with accessibility at its core, this table welcomes children of all abilities, including those who use wheelchairs, making it an inviting sand table for a variety of settings, including daycare centers, community parks, playgrounds, and schools.