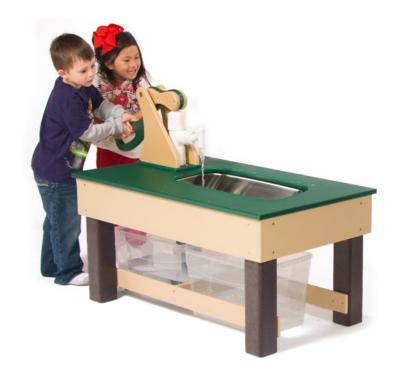

## **Water Works**

MSRP <del>\$1,351.00</del> SALE **\$1,216.00** 

## Highlights:

- Water pump on one end
- Stainless steel basin set in recycled plastic
- Two plastic containers underneath catch the water or supply it
- Dividers underneath help keep the containers in the proper place

Age Group: 2 to 5 years

Where there are kids, there are messes. That's why this Clean Up Station with Stainless Bowl is designed to bring convenient cleaning anywhere. Since it is operated with a hand pump, it doesn't need any plumbing or hose connections, and can be installed anywhere. Simply fill the basin underneath the pump with clean water. The used water will collect in a separate basin underneath the counter. Both basins are easy to remove when they need to be changed. This Clean Up Station is a perfect addition to arts and craft areas with paint, snacktime areas, or outdoors. The stainless steel basin and recycled plastic surface are easy to clean.