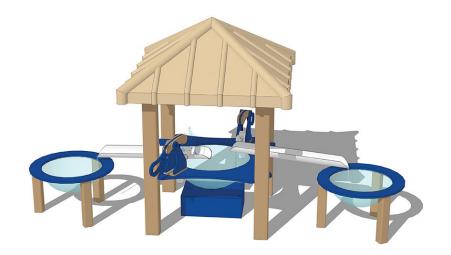

## Highlights:

- Features two water pumps
- Roof is over the main basin
- Two pipes for runoff on either side
- Two separate bowls for children to play with water in

Age Group: 6 months to 5 years

Assembled Dimensions: 146" x 66" x 95"

Pumphouse with Gasa Grande Roof. Kids can use the streams of water to pretend to mine for gold, build block dams, and race rubber ducks and sailboats. The ultimate accessory for the sweltering summer months, the Pumphouse allows children to create and play for hours in the shade. Dual kid-activated pumps flow to fill identical troughs leading to water containers flanking the play structure. Water returns to the House's reservoirs via tubing, where it's collected to be pumped by kids through a filtered hose. The Casa Grande Roof adds a cabana-like feel to the festivities, and the structure's 100% Recycled Structural Plastic materials and stainless steel hardware make it durable and weatherproof. The Pumphouse is ADA accessible for water-loving kids of all ages and ability levels.