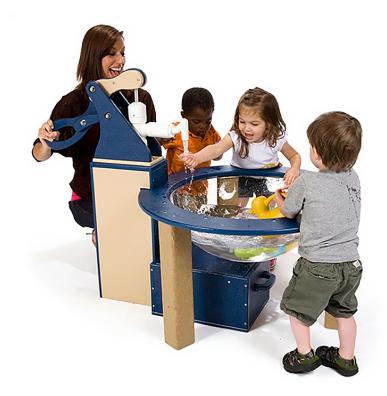

## **Spout and Splash**

MSRP \$1,661.00 SALE \$1,495.00

## Highlights:

- Water pump to work on arm strength
- Clear, half circle bowl for water
- Excellent place for social interactions
- Round shape allows more children to play around the edge

**Age Group**: 6 months to 5 years

Assembled Dimensions: 52" x 33" x 37"

The Spout and Splash is a great outdoor structure that includes both a Cleanup Station pump and a Nature Bowl basin. This way, Children can control how much water goes into the basin by using the pump, and then drain the basin using the rubber stopper at the bottom of it. There is a container beneath the water pump which is easy to refill whenever needed. The Nature Bowl is set at an ideal height so that young children can easily reach and play in it while an adult operates the water pump. It is available with in-ground or portable mounting.