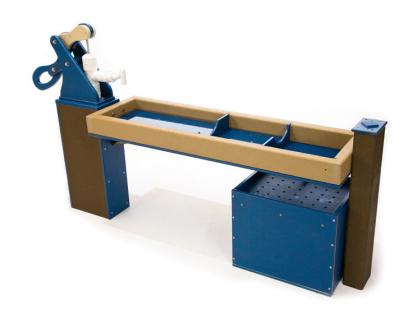

## Single Recirculating Water Trough

MSRP \$1,667.00

**SALE \$1,501.00** 

## Highlights:

- Water comes back through
- Three clear sections
- Comes with a water pump
- Fun place for children to enjoy water

**Age Group**: 2 to 5 years

Assembled Dimensions: 64" x 14" x 42" (In-

ground) 64" x 14" x 42" (Portable)

Now you can set up your very own water trough without the need for a garden hose, with this Single Recirculating Water Trough. Rather than needing a constant source of running water, this model is operated with a hand pump. This allows you to install it in a lot more different places. Both ends of the trough are connected, so that water that drains on the lower end is returned back to the pump at the high end, allowing you to keep the water going continuously. They will certainly be thrilled by how the water coming from the pump seems to be endless, just as they will be thrilled playing with the water itself.