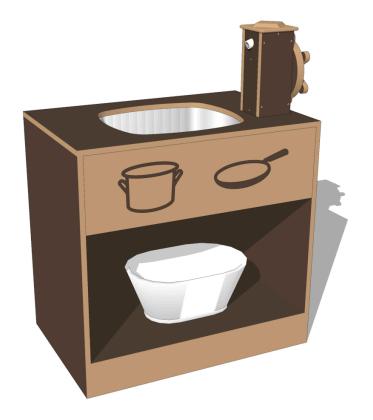

## Faucet Sink with Hose Attachment

MSRP \$1,052.00

**SALE \$946.00** 

## Highlights:

- Children can pretend to wash dishes
- Has a faucet and sink
- Comes with a hose attachment
- Complements other pieces of the Kiddie Kitchen

Age Group: 6 months to 5 years

Assembled Dimensions: 24" x 16" x 32"

Pump. Rinse. And repeat! Take your miniature kitchen set to a whole new level with this functional Faucet Sink and Hose Attachment. Kids will delight in hours of make-believe fun and marvel at the sink's real hose attachment that pumps a steady stream of water. This inventive accessory will help kids sharpen their motor skills and teach them about cooperation as they take turns pumping water and rinsing their hands. Watch as the water drains into a catchall tub beneath for easy clean up. The optional hose attachment can be removed, leaving a free-standing play sink. Coordinate this accessory with the rest of our Kitchen appliances like our matching Stove, Microwave, and Refrigerator. The Faucet Sink measures 24" L x 16" W x 24" H (30"H to top of faucet), and is ADA accessible.