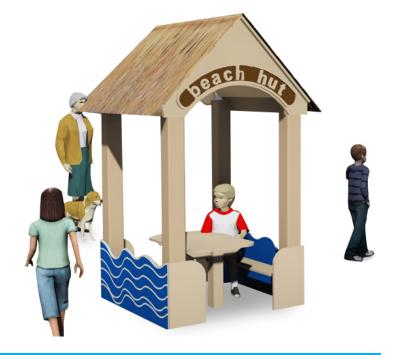

## Highlights:

- Table in the center
- Clearly labeled as a Beach Hut
- Two benches on either side of the table
- Adorable wave pattern backs to the benches

Age Group: 6 months to 5 years

**Assembled Dimensions**: 48" x 48" x 90"

Add a miniature island getaway to any location with this Beach Hut by Nature of Early Play. The hut contains two benches which face each other, and a small picnic table in between them. Adding this structure to your playground or school will encourage socialization and conversation. The Wave Hut Walls on the outside of the hut give it a nice seaside appearance, making it a cool and inviting place to rest. The sandy color of the recycled plastic posts and the tropical look of the Thatched Village Roof. This is a perfect place for kids to chat, play board games, color pictures, or eat snacks. The roof gives them a nice calm spot that is safely protected from the sun and always comfortably shady. This structure is made recycled material and is sure to last for a long time, providing your area with a cool resting place year after year.