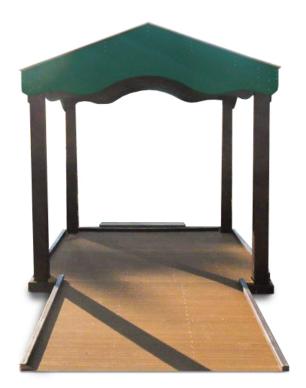

## **Drama Deck with Roof and Ramp**

MSRP \$11,950.00

**SALE \$10,755.00** 

## Highlights:

- Roof protects structure from the elements
- Ramp at the front grants all children equal access
- Fun, wavy shape to the edges of the roof
- A wonderful meeting place for the performing arts

Age Group: 6 months to 5 years

**Assembled Dimensions**: 151" x 90" x 87"

Turn your kids' play into performance with the Drama Deck with Roof and Ramp. Crafted from 100% recycled structural plastic, this elevated stage with ramp and pavilion-style roof creates the perfect artistic focal point for any outdoor activity space. And thanks to its alfresco design, kids can put on their version of Shakespeare's "The Tempest," even in tempestuous weather. Because the Drama Deck is ADA accessible, it makes an ideal entertainment area for performers of every age and ability level. Plus, it pairs perfectly with outdoor musical accessories, like our Bongos and Drums, and comes easy-to-assemble. Your amateur directors will be thrilled.