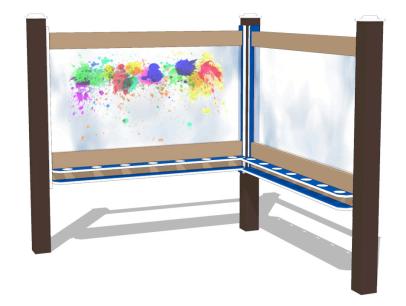

## **Double Paint Panel**

MSRP <del>\$1,331.00</del> SALE **\$1,198.00** 

## Highlights:

- Two clear surfaces
- Easy to wipe away paint
- Multiple paint holders
- Corner shape makes it easy to fit in odd spaces

Age Group: 6 months to 5 years

What's better than one Paint Panel? This Double Paint Panel combines two separate paint panels into one structure. Each of the panels' clear canvasses are double sided, which means that kids will be able to see what is being painted on the other side and create overlapping multi-layered artwork with each other. Alternatively, the Double design allows two children to make their own paintings without anyone else's artistic influence. The paint panels each have a total of fourteen cup holders, allowing you to set up a wide spectrum of different colored paints for the young artists to work with.