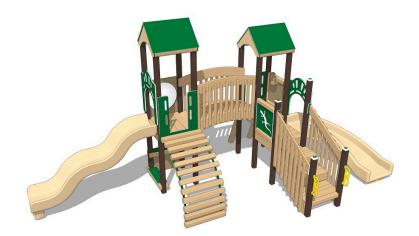

## Highlights:

- Eye-catching structure full of straight lines and arches
- Includes two different types of slides
- Utilizes elevated space as well as the space underneath
- Provides a variety of activities that encourage socialization

**Age Group**: 2 to 5 years **Assembled Dimensions**: 270" x 130" x 130" **Use Zone**: 35' x 23'

The Gecko play system is a magnificent structure for any play area, particularly one with mostly preschool-aged children. It has all sorts of activities that kids love, including two different slides as well as two climbers. It has three fun activity panels that encourage them to play together and use their imaginations. The Tic-Tac-Toe Panel lets them play the classic game against one another, the Driving Panel has a dashboard and moving steering wheel, and the Storefront Panel is great for creative play. Most parts of the structure are made from recycled plastic which has been re-purposed into strong and long-lasting building materials.