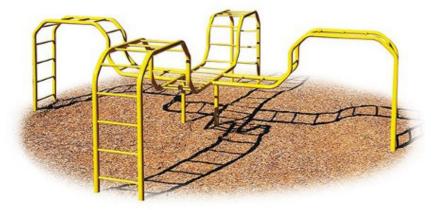

## **Quad Camel Climber**

MSRP <del>\$5,833.00</del> SALE \$5,104.00

## Highlights:

- Unique four way structure
- Climbing areas above or below
- Varied heights of bars for different sized children
- Offers staggered levels of climbing challenges

**Age Group**: 5 to 12 years **Use Zone**: 27' 8" x 27' 8"

The fun of a climber is in the challenge of pushing your physical bounds. The unique shape of the Quad Camel Climber presents a particularly difficult challenge because of the sloping shape. Children need to use more strength to pull themselves up and then back down along the hills in the structure. It is further complicated by the fact that all four sets of bars merge together in the center. A child can then decide which direction to take and each time they can change their direction. Even though the Quad Camel Climber's use zone is 27'8" x 27'8", it still provides children a place to enjoy hours of imaginative play.