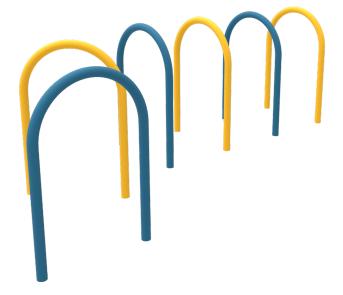

## Highlights:

- Can be placed in any arrangement
- Available individually or in a set of 6
- Hardy arches create a long-lasting unit
- Fun agility event for dogs of all sizes and ages

The Puppy Course from MyTCoat is one of our most exciting activities for dogs and a great way to complete any training area. Each arch is made from a thick galvanized steel tubing that is covered in Industry Standard thermoplastic coating in the color of your choice. This makes them durable and can withstand the elements of the outdoors. The arches are sold individually or in a set of 6, allowing you to choose the option that best suits your needs. The individual option grants you the ability to start a small course or add to your current one and grow it into a bigger activity. The 6-pack option allows you to set into a snaking pattern, a heart, zig-zags or any other pattern to present an eye-striking design that can double as a fun, challenging course for a dog. The configurations for this dog park component are limitless.