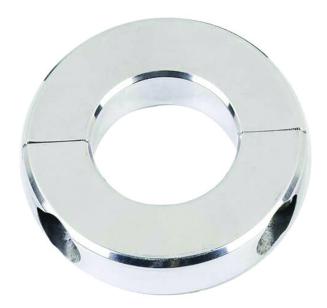

## MyTCoat Ubrace Umbrella Support

## Highlights:

- Quick and easy to install
- Low-profile, sleek design
- Works with most MyTCoat tables
- Takes up less space than a traditional umbrella weight

With this handy Ubrace Umbrella Support, you can easily install an outdoor umbrella into a picnic or patio table that has a pre-drilled hole for umbrellas. The Ubrace presents a simple solution for a common problem that typically requires a large umbrella brace to be used instead. This unit features am inconspicuous design that is unobtrusive. Best of all, it is very easy to use. Simply slide the pole of the umbrella through the pre-drilled hole located in the center of the table, open the brace, and clamp it around the pole underneath the table. Just like that, your umbrella will be firmly locked into place so that it won't blow around in the wind, threatening to topple the table. It will keep your umbrella upright to keep your patrons shaded from the sun, allowing them to cool down during the hot, sweltering summer days.