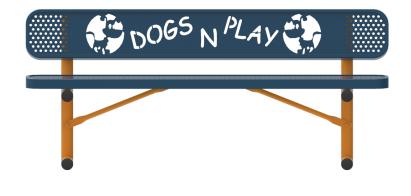

## **MyTCoat Puppy Bench**

MSRP <del>\$862.00</del> SALE \$733.00

## Highlights:

- Adorable dog themed back
- Reinforced portable seat for extra strength
- Made from galvanized steel for high durability
- Thermoplastic seat and back and powder coated frame

Give dog owners a comfy place to relax while their pups are at play with the Puppy Bench. This bench matches the design of all of our other dog park and agility course products, making it a great addition to any dog area. It even has a charming message and pictures of dogs laser cut into it, strongly emphasizing the theme of the area in a way that dog lovers will appreciate. Having a convenient bench available to them encourages owners to stay longer, giving their dogs more time to enjoy themselves. In addition to the adorable dogs and message, the bench is also portable so that it can be moved as needed. The bench comes in a variety of color options that range from rich and vibrant to subtle. No matter the color choice, it will complete the look of any dog park. Talk to a sales representative for more information.