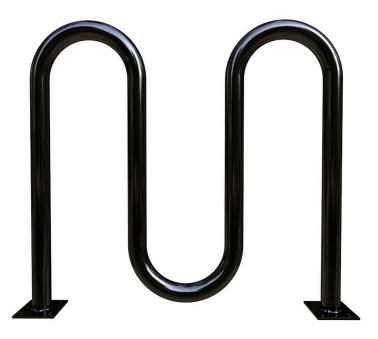

## Highlights:

- Heavy duty 2-1/3" diameter pipes
- Surface mount makes it easy to add
- Compatible with U-Locks as well as others
- Classic bike rack style that people are comfortable with

The addition of infrastructure for bicycle parking is a simple, yet all too often overlooked, feature that improves any building or outdoor area that people might be interested in biking to. Models like this Wave Style Bike Rack are inexpensive, unobtrusive, and easy to install, which is why there is little reason not to include one anywhere. This model can accommodate anywhere from five to 11 bikes at once, offering each of them two secure points of contact where locks can be fastened. The wave shape also prevents a row of bikes from knocking each other down like dominoes, which can cause serious damage to wheels and spokes. It is almost entirely made of recycled metals, which are galvanized to protect them from corrosion. The plain finish looks fine as is, but a range of 20 color options are available if you would prefer it to have a powder coating of weatherproof paint.