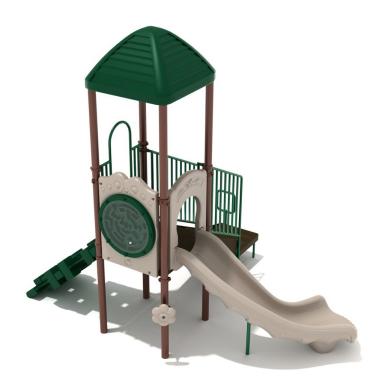

## **Skyline Club Play System**

MSRP <del>\$9,190.00</del> SALE \$6,299.00

## Highlights:

- Compact; fits smaller play areas
- Ball Maze Panel improves gross motor skills
- Hits all of the main activities found on a play system
- Quick Ship are available when neutral or primary color schemes are chosen

Age Group: 2 to 12 years Capacity: 10-16 Fall Height: 48" Use Zone: 20' 11" x 25' 10"

COMPLIES With: ASTM F1487-17 CPSC PUB #325

## ADA Compliant





10859 East Washington Street, Suite 100 Indianapolis, IN 46229 Toll Free 1-877-826-2776 https://stage1.aaastateofplay.com/skyline-club-play-system/