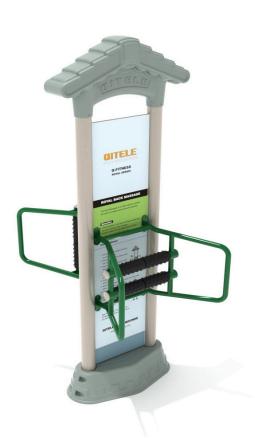

## **Royal Double Back Massage**

MSRP <del>\$3,040.00</del> SALE \$2,339.00

## Highlights:

- Two people can use concurrently
- Comes with instructions built on the unit
- Helps back muscles recover from a workout
- Improves flexibility in back muscle movement

Age Group: Adult Footprint: 2' 10" x 3' 6"

COMPLIES With: ASTM F1487-17 CPSC PUB #325

Help prepare your back muscles for a workout, or recover your muscles afterward with the Royal Double Back Massage. You will also help build the flexibility in your back with this piece of fitness equipment. This is part of the royal fitness series, meaning that instructions for its use come attached to the equipment. By incorporating this piece of fitness equipment as a part of your outdoor fitness area, you are encouraging your patrons to use it to relax their muscles, therefore getting the most out of their workout. This also prevents the number of injuries that can occur by working out on tight muscles. The Royal Double Station Back Massage is designed to be used by up to two people at a time. The frame of this piece of fitness equipment is made with powder-coat painted steel that will resist rusting. Come enjoy a pre or post workout massage.