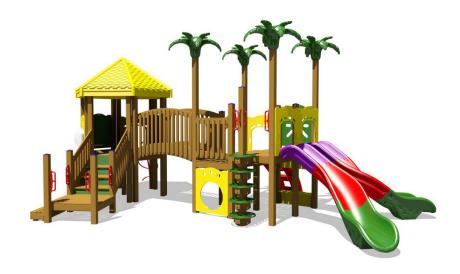

## Jane's Jungle

MSRP <del>\$72,298.00</del> SALE \$61,454.00

**Age Group**: 2 to 12 years

**Capacity**: 44-48 **Footprint**: 24' x 32' **Use Zone**: 36' x 45'

Not only is Jane's Jungle a very comprehensive playground with loads of features and play spaces, but is a themed one as well. Kids will be instantly transported to a tropical location when they see the palm toppers on the recycled posts. The hex roof on the raised platform provides a "bungalow" for kids to enjoy, and the different panels also help to encourage the sense of creative fun. This playground features many play spaces that include two veer slides, a disk climber, chain link climber, pipe ladder, various play panels, and more. There is a half moon climber for older kids, and this playground has been developed with kids from 2-12 in mind. The use zone is 36'x45' and it can accommodate from 44 to 48 children in the set age range. Made from time-tested materials, a lot of the parts have a 15-year warranty, while the posts come with lifetime warranties.