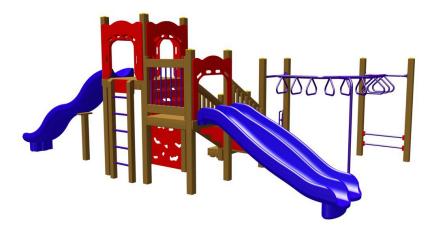

## Join the Fun

MSRP <del>\$28,363.00</del> SALE **\$24,109.00** 

**Age Group**: 5 to 12 years

**Capacity**: 22-26 **Footprint**: 17' x 28' **Use Zone**: 30' x 40'

Parents may find it hard not to Join the Fun on this playground! With its long wave slide, tri-rung ladder, and different climbers, it can be tough to resist. Created for children ages 5-12, this recycled playground has a use zone of 30'x40' and will accommodate from 22-26 children in the set age ranges. It has two raised platform areas and an ADA transfer station for inclusivity. There is a pipe wall and a pipe ladder, a rockwall climber, and plenty of space below to serve as the world's best fort, hideout, or imagination space. Kids will easily socialize during active play in this dynamic space, and parents will be able to easily keep an eye out, as well. With its use of durable materials, this playground has warranties that cover many parts for up to 15 years, and the posts (made of recycled materials) are covered for a lifetime. This is also customizable and buyers choose their colors.