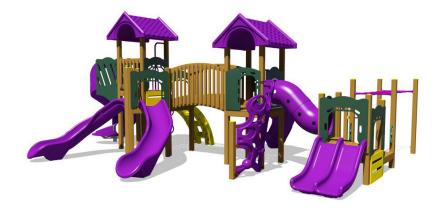

## **Old National**

MSRP <del>\$65,998.00</del> SALE **\$56,099.00** 

**Age Group**: 5 to 12 years

**Capacity**: 45-49 **Footprint**: 26' x 36' **Use Zone**: 38' x 48'

With its diverse age ranges in mind (5-12 year-olds), the Old National recycled playground is a premium example of thoughtful design. At one end you find features perfect for the younger kids in the group - triple rail slides, an overhead ladder, and a turning bar lead to the crawl tunnel. After the tunnel you find a large lava wall, a veer chute slide, a covered platform, and an arched bridge. This leads to the most complex set of features that include two veered slides, a spiral slide, the tree climber, a chain link climber and the spaces below the raised areas. With a use zone of 48'x38', this playground can easily accommodate from 45-49 kids in the set age ranges, and the color scheme can be customized to suit your needs, as well. The materials are going to give you many years of performance and come with warranties to back up the promises - 15 years on many materials or parts and lifetime on the recycled posts.