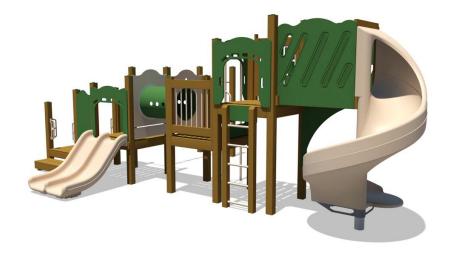

## Pilgrim's Passage

MSRP \$36,349.00 SALE \$30,897.00

**Age Group**: 5 to 12 years

**Capacity**: 30-34 **Footprint**: 19' x 29' **Use Zone**: 31' x 41'

Most parents feel the familiar tug that used to signify recess when they first glimpse the Pilgrim's Passage recycled playground. Maybe it is the spiral slide, or perhaps it is the stepped design that encourages kids to keep exploring, but whatever it is that draws kids, it is a fun-filled space for all. It offers an ADA transfer station and DTD step to provide access, it includes a trapeze ring horizontal ladder that is tough to ignore, and it even has a crawl tunnel, sliding pole, and more. A tic-tac-toe panel encourages kids to enjoy socialization during playtime, and the cozy spaces beneath some of the raised platforms are sure to become an attraction too. Ideally suited to kids aged 5-12, it has a use zone of 31'x41' and can hold from 30-34 kids at one time. It can be designed in your choice of colors and features some of the most long-wearing and durable components imaginable. You enjoy a 15-year warranty on many pieces and a lifetime warranty on the recycled posts.