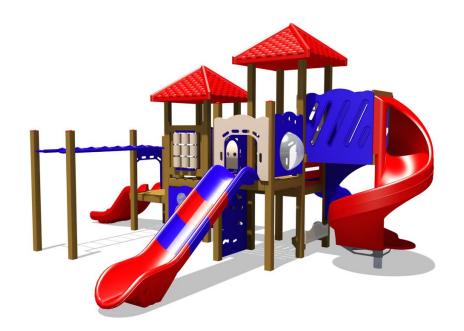

## Solstice Canyon Recycled Plastic Playground

MSRP \$50,326.00

**SALE \$42,778.00** 

Age Group: 5 to 12 years

Capacity: 36-40 Footprint: 27' x 28' Use Zone: 39' x 40'

With a use zone of 39'x40', the Solstice Canyon recycled playground contains an impressive range of activities and features. There is a classic straight rung overhead ladder, four different slides (including a spiral slide), two covered towers with shingled roofs, a crawl tunnel, a bubble panel, and several other panels meant to be educational as well as encouraging socialization. Designed for kids aged 5 to 12, and capable of holding from 36 to 40 kids in that recommended age range, this recycled playground offers up areas for games of tic-tac-toe, pretend driving, and more. There are built in benches as well, and with its customizable color options, this can make an ideal solution for any setting. In addition to the long list of features and flexible age ranges, this playground features durable materials some with a 15-year warranty and a lifetime warranty on the recycled posts. Inspire kids to be social and active with this one.