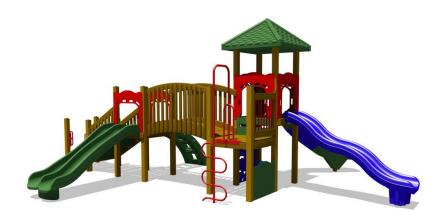

## **Mounds of Fun**

MSRP \$34,773.00 SALE \$29,558.00

**Age Group**: 5 to 12 years

Capacity: 30-34 Footprint: 25' x 32' Use Zone: 37' x 44'

You'll understand the name of this playground as soon as you see it. Most of the steps and bridges lead kids upward to the tower and the arched bridge features. Of course, climbing up via the DTD steps, the tree climber, the pipe wall, or the rockwall climber are not the only things kids ages 5-12 can do on this recycled playground. There are several slides, a chain link climber, and play panels. With an ADA transfer station and the steps, this is an accessible space for all kids. The use zone is 37'x44' and it can easily hold from 30-34 kids in the proper age ranges. Below the playground is plenty of room as well, and a drive panel inspires socializing too. With its impressive design, this playground also comes with impressive warranties. There is a lifetime warranty on the recycled posts, and many of the pieces and materials are backed up with 15-year warranties too. Customizable to your colors, this is a great playground for a mixed group of ages and interests.