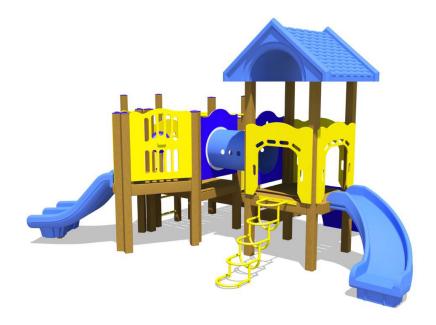

## **Camp Bighorn**

MSRP \$33,895.00 SALE \$28,811.00

**Age Group**: 2 to 12 years

**Capacity**: 25-29 **Footprint**: 18' x 26' **Use Zone**: 30' x 38'

Kids ages 2-12 don't often have a lot in common, but when they see the Camp Bighorn recycled playground, they will all make a rush to explore its impressively long list of amenities and features. With a triple rail slide, crawl tunnel, challenging loop climber, curved slide, bedrock climber, and horizontal ladder, it offers many physical challenges and loads of fun. It also has a gabled roof over one of the raised platforms and offers up an ADA transfer station to ensure accessibility for all kids on the playground. There are other features like the driving panel, and with customizable colors, this can become whatever sort of play space you require. It can hold from 25-29 kids in the recommended age ranges, and is use zone 38'x30'. With 15-year warranties on many of the materials and features, and lifetime warranties on the durable recycled posts, this is a playground that will inspire generations of kids and let them enjoy hours of physical fitness.