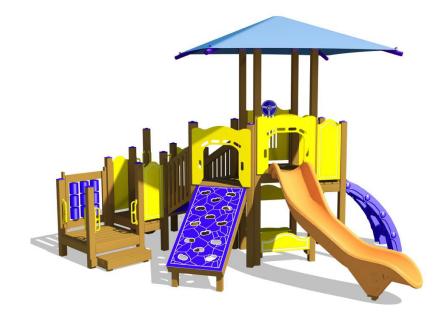

## Petka Trail

MSRP \$45,969.00 SALE \$39,074.00

**Age Group**: 2 to 12 years **Capacity**: 26-30 **Footprint**: 20' x 22' **Use Zone**: 32' x 34'

With a central tower, featuring a large shade roof, the Petka Trail is a playground meant to provide kids ages 2-12 with a lot of fun and creative places to play and socialize. The features of this recycled playground include a disk climber, triple rail slide, chain link climber, inclined rockwall, and several panels that include a tic-tac-toe game, driving panel, and even the fun and innovative café panel too. Beneath the tower area is also a cozy bench where kids can easily find a quiet spot for themselves or the ideal place to play games with friends. With an ADA transfer station and with its durable materials and construction, this playground has been designed to endure. Many of the components and materials have 15-year warranties, and the recycled posts come with a lifetime warranty. With a use zone of 34'x32' and with room for 26-30 kids, this is a perfect choice for almost any setting where kids want to play and socialize.