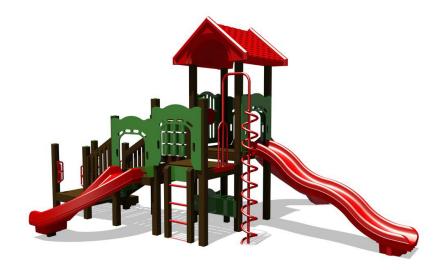

## **Bridge to Coronado**

MSRP <del>\$31,397.00</del> SALE **\$26,688.00** 

**Age Group**: 2 to 5 years

**Capacity**: 28-32 **Footprint**: 24' x 26' **Use Zone**: 36' x 38'

Inspire their most energetic play times with the Bridge to Coronado playground. Capable of providing from 28-32 kids, ages 2-5 with some of the most creative and inspiring features, this recycled playground comes with a hefty warranty that ensures many years of enjoyment. One of the first things kids race for is the coil climber, but with the curved slide, chute slide, and wave slide, they soon head up to the platforms where a driving panel, and covered fort area are found. A game of tic-tac-toe is possible, too, and this playground also has DTD steps and an ADA transfer station to allow all kids to access it and enjoy it. With a lifetime warranty on the recycled posts and 15 years of warranty on most of the components, this is a play area that is made to endure. Available in stock colors it can be customized to your needs and style, and with a use zone of 36'x38' it can work in some smaller spaces too.