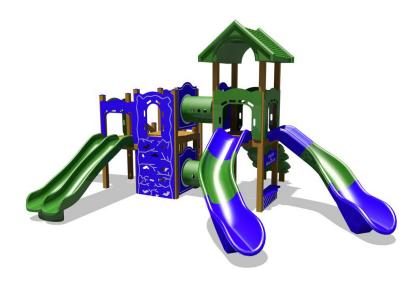

## **Rooney's Roost**

MSRP \$37,634.00 SALE \$31,989.00

**Age Group**: 2 to 5 years

**Capacity**: 32-36 **Footprint**: 21' x 28' **Use Zone**: 33' x 40'

Let the exploration and education begin with Rooney's Roost! Ideal for ages 2-5, and capable of providing up from 32-36 kids with hours of fun, it is a 33'x40' use zone playground. A triple rail slide, bedrock climber, education climber, crawl tunnels, an adorable "café" space, and two chute slides are just some of the features of this impressive unit. With lengthy warranties on almost all of the components, and a lifetime warranty on the recycled plastic posts, this is a premium investment in fun and function. Available in standard colors, it can be as low key or as vibrant as you want, and it is a perfect solution for any play space in which curious and active kids spend time outdoors. Customizable to suit your needs, it also has an ADA transfer station and DTD steps.