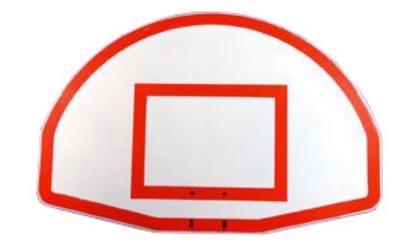

When you're ordering an aluminum basketball backboard for sale, it's highly recommended that you also order a painted target and border set. This addition will give your replacement basketball backboard the familiar lines and rectangle seen on most basketball hoops, providing an immediate visual upgrade and an essential guide for players. The basketball backboard square is a clear marker that helps players know where to aim, so they can align their shots accurately. The distinct lines allow players to more easily see where on the backboard the ball is hitting each time they make a shot.

The lines on these replacement targets for basketball backboards for schools and parks are a bright red color, ensuring that they stand out vividly even in low-light conditions. That means that with this high-quality basketball backboard square, players using an outdoor court can practice at all times of day. These pre-painted targets are applied using a silk-screening process, which means they easily adhere to your backboard without the mess or hassle of traditional basketball backboard paint and brushes. This method is not only cleaner but also more durable, as the colors bond tightly to the aluminum surface. This tight bond ensures that there is no risk of the color peeling off, maintaining the backboard's professional appearance over time. [Read More]