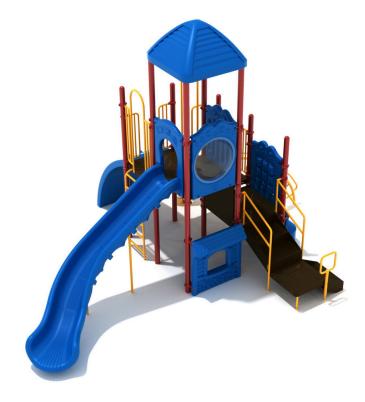

## Azure to Have Fun Play System

MSRP \$16,734.00

**SALE \$12,873.00** 

## Highlights:

- Vast assortment of available colors
- Includes a fun and tall sectional turn slide
- Arch Climber challenges all ages of children
- Tic Tac Toe Panel creates social situations for growth

## **ADA Compliant**

Azure to Have Fun Play System's genius is in its simple design. Children large or small will find joy delving into this structure and experiencing what it has to offer. Climbing to the second level comes with a degree of decision making. Kids can choose between the Spiral Climber, Arch Climber, Inverted Arch Ladder and Vertical Ladder to fit their needs. Once they are above, they can look through the Bubble Panel to see the fun below, enjoy a game at the Tic Tac Toe Panel or take the plunge down the large Left Turn Slide. The Bench Panel and Store Panel on the ground, provide even more enjoyment if relaxing or playing pretend is more their style. No matter the case, children will gravitate towards and love the Azure to Have Fun Play System and what it has to give.