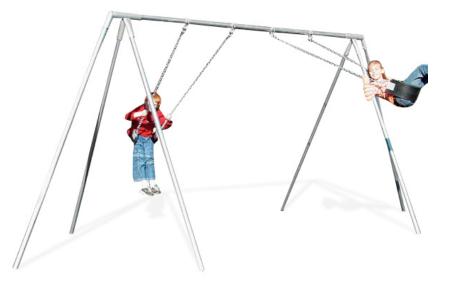

## **Primary Tripod Swing 8 Foot**

## Highlights:

- Tripod shape has three points of support on either side
- Choose the color to fit your play area
- Comes with all of the necessary parts
- Multiple sizes available to meet your needs

Age Group: 2 to 12 years

**Use Zone**: 1 Bay (32' x 33'); 2 Bays (32' x 44'); 3 Bays (32' x 55'); 4 Bays (32' x 66'); Measurement using Standard Belt Seats (changing seat type can

change the required space)

This is our shortest primary swing offered with the tripod support. This equipment is great for a smaller, controlled playground environment. Our 8 foot Primary Tripod Swings come with black cut-proof belt seats, 4/0 galvanized welded steel chain, and self-lubricating swing hangers. There are 2 seats per 10 foot section. The dimensions are as follows: 2-3/8" O.D. galvanized top rail, 1-7/8" O.D. galvanized legs, 8' installed height.