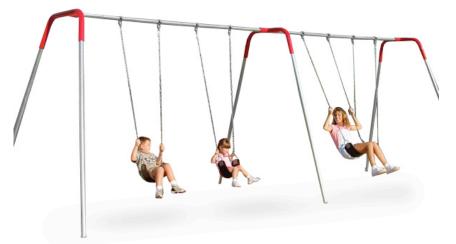

## **Modern Bipod Swing 8 Foot**

## Highlights:

- Classic piece of playground equipment
- Bipod structure creates space around the swings
- Choose the size that works for your space
- Comes with cut-proof belt seats

Age Group: 2 to 12 years

change the required space)

This swing comes at a great price and includes all the equipment you need including seats, chains, s hooks, and hangers. After installation the top bar of this swing will stand 8 feet off your playground surface. Our 8 foot Modern Bipod Swings come with black cut-proof belt seats, 4/0 galvanized welded steel chain, and self-lubricating swing hangers. There are 2 seats per 10 foot section. The dimensions are as follows: 2-3/8" O.D. galvanized top rail & legs, 8' installed height.