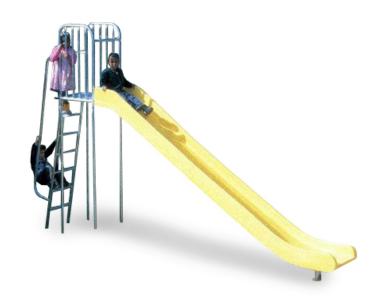

## 5 Foot Super Slide

## Highlights:

- Sturdy metal ladder and deck
- Safe plastic slide
- Freestanding event that can be easily added in with existing structures
- Easy to grip rails on either side of the ladder

**Age Group**: 5 to 12 years **Footprint**: 2' x 12' **Use Zone**: 14' x 24'

The Super Slide 5 is a slightly taller version of the Super Slide 4 offering more play value for older children. The standard slide offers classic sliding playground activity for an affordable price. This slide has a heavy-duty, 18 inch wide polyethylene slide bedway with galvanized steel safety rails. This model comes with a 5 foot high deck. The slide is standard in yellow, but available in many colors. Any color other than yellow will extend the production lead time.