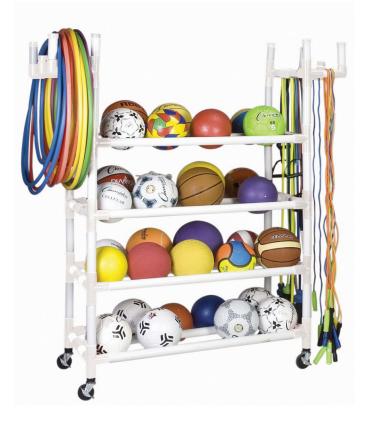

Physical Education Equipment Cart

MSRP \$458.00 SALE \$286.00

This Physical Education Equipment Cart can do and hold it all. Just how much can this one cart hold and transport? 32 basketballs, 40 PG or soccer balls as well as 48 hoops and 150 jump ropes! If you want to get your PE equipment well organized, then you'll love this cart. Built to last, this PE cart features tough plastic construction and rests on heavy-duty and reliable swivel casters. Make organizing and transporting your PE equipment fast and easy with the Physical Education Equipment Cart.