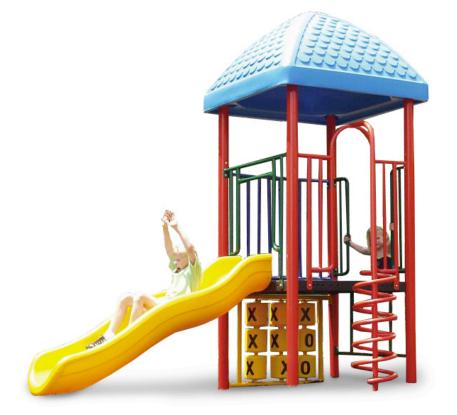

## **Ray Modular Playground**

**Footprint**: 8' x 12' **Use Zone**: 20' x 24'

Ray is designed for climbing and sliding for children ages 4-10. This equipment features a straight slide, corkscrew climber, and multiple activity panels. Great for a smaller playground and available in 2 post size for cost savings. The Ray is a good starting point as the modular design allows you to add decks and posts to the unit in the future to expand the Ray into your custom playground.