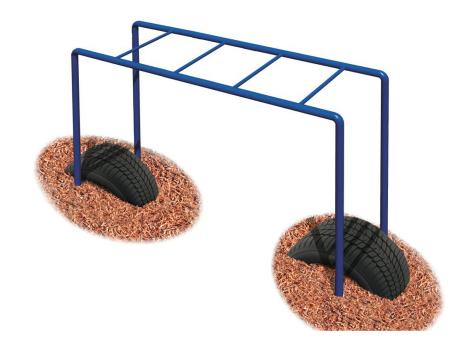

Children ages 2 to 5 years old will love playing on the Preschool Age Horizontal Ladder. At 52" high, this ladder is the right size for the growing and developing age group. By using this ladder, children are building their upper body muscles as well as working on hand-eye coordination. An add-on Tire Boost Package places a tire at each end of the ladder, providing height assistance for children who may be too short to reach the bars on their own. The tires also help to prevent surfacing displacement when loose-fill surfacing is used. The Preschool Age Horizontal Ladder is a great addition to any playground.