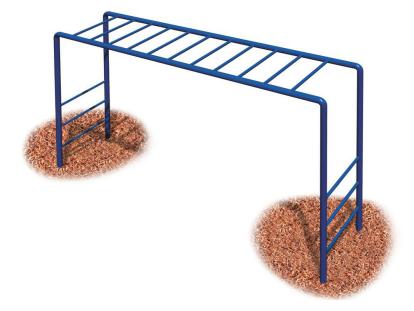

## **School Age Horizontal Ladder**

MSRP \$1,670.00 SALE \$1,420.00

**Age Group**: 5 to 12 years

**Footprint**: 12' long x 19' 1/2" wide x 6' 8" high

**Use Zone**: 14' x 24'

This 80" high School Age Horizontal Ladder is the perfect playground accessory to work on the development of the upper body. Designed for children ages 5-12 years old, this ladder will provide a challenge as children travel from one side to the other. Composed of powder coated steel with cast aluminum corner connectors, this ladder will be a long lasting fixture on your playground. The School Age Horizontal Ladder will have children playing while exercising.