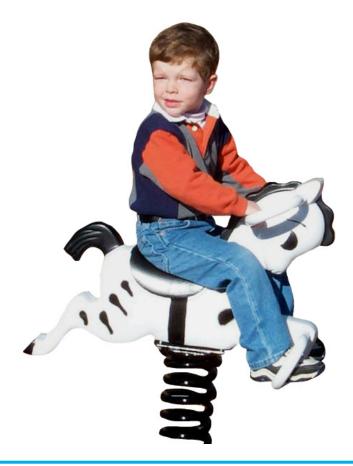

## **Easy Rider Zebra**

The Easy Rider Zebra is a wild adventure for any young boy or girl. It is mounted on a flexible spring which allows it to bounce and buck around like a real wild animal. The movements are powered by the child leaning back and forth, so the ride can be as gentle or as crazy as they make it. The zebra has a friendly appearance which children will immediately identify with and enjoy. It is actually made from an aluminum shell with carefully painted stripes, hair, and features. Kids love animals, and even when the Easy Rider Zebra is not in use, it will provide a great decorative addition to your playground. It is mounted on a highly durable spring, which can bend back and forth in a wide range, without any permanent warping.