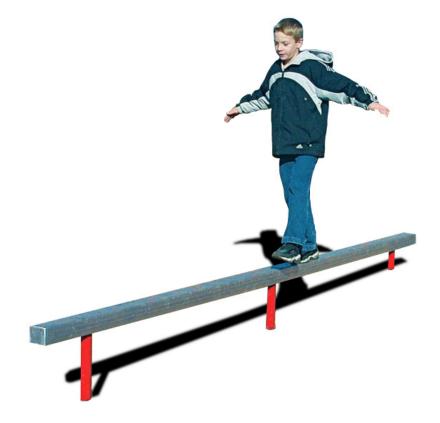

## **Aluminum Balance Beam**

**Age Group**: 5 to 12 years **Footprint**: 12' x 3' 6" **Use Zone**: 24' x 15' 6"

Spin and skip your way to improved agility with the Aluminum Balance Beam. The Aluminum Balance Beam is ideal for helping children to develop their balance, coordination, and gross motor skills. It works as a physical fitness trainer upon which children can walk, twirl, and stick the perfect landing. Its low height makes it a safe way to explore acrobatics and basic gymnastics moves. Part of our Signature Playground Fitness Collection, this attractive model is available in the powder-coat painted finish or galvanized steel. Choose from a host of bright hues for the base -- blue, purple, white, green, red, black, silver, yellow, orange, or tan -- to match your existing playground equipment and add a pop of color. With its ribbed surface and contoured sides, the Balance Beam offers a safe and durable place for balance tests.