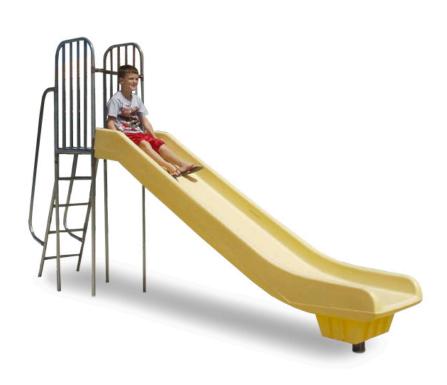

## **4 Foot Super Slide**

MSRP <del>\$2,364.00</del> SALE \$1,986.00

**Age Group**: 5 to 12 years **Footprint**: 2' x 8' **Use Zone**: 14' x 20'

Simple in design, the 4-Foot Super Slide is a winner for price and quality. This slide has a heavy-duty, 18-inch wide polyethylene slide bedway with galvanized steel safety rails. This model comes with a 4-foot high deck, built for public playground use. The slide is standard in yellow, but available in seven other colors.