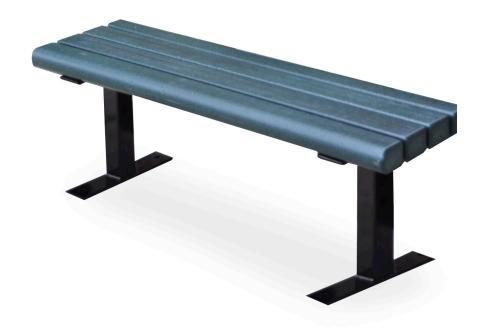

## Highlights:

- Made with four recycled plastic slats
- In-ground or surface mount available
- Can be placed against walls or buildings
- Bull-nosed slats on the front and back for comfort

The Recycled Plastic Creekside Bench by Frog Furnishings provides a comfortable place for patrons to sit at your park or playground, taking a break from walking or playing on nice days. It is durable and easy to clean, making it very low maintenance for busy people, or places that see large volumes of people. The bench is made from four 3-inch x 4-inch Resinwood slats and has black heavy duty, powder-coated steel frames. The seat comes in brown, cedar, gray, or green colors. Since the bench is backless it can be placed anywhere and used from both sides. Its front and back slats are bull-nosed (rounded) to add for comfort. Heavy duty, zinc coated hardware comes with the bench, but stainless steel hardware is available. The bench comes with surface wedge anchors for mounting. The hole diameter for the surface mount frame is 1-1/2-inch.