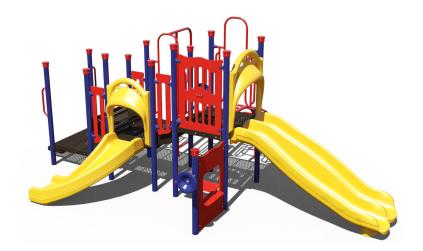

## **Tulgey Wood Playground Structure**

MSRP <del>\$22,806.54</del>

**SALE \$19,386.00** 

**Age Group**: 2 to 5 years **Footprint**: 11' 6" x 21' 1" **Use Zone**: 23' 6" x 33' 1"

COMPLIES With: ASTM F1487-17 CPSC PUB #325

The Tulgey Wood Playground Structure is a fun play system designed for children ages 2-5. Featuring a snake climber, and quick climber, or take the stairs. Grab handles make climbing up easier. Slide down a 90 degree curve slide or the triple rail slide and climb back up again! A post mounted steering wheel lets kids steer in the right direction. A driving panel and storefront panel provide additional fun. The Tulgey Wood Playground Structure is ADA compliant and is available in many colors. Contact us today to create your own look!