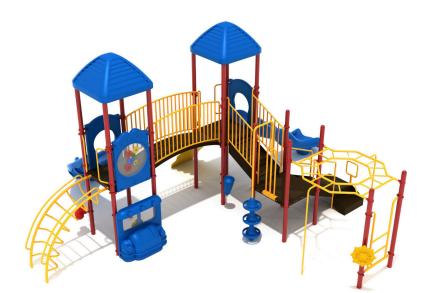

## **Raven's Claw Playground**

MSRP <del>\$21,558.00</del> SALE \$16,584.00

## Highlights:

- Car Panel encourages imaginative play
- Bursting with activities waiting to be experienced
- Arch Bridge connect two slides and makes travel convenient
- Horizontal ladder provides a fun core strength building exercise

## ADA Compliant

The Raven's Claw Playground has many turns and twists that all lead to a uniquely fun time. This unit is unlike any other with many places to go and many ways to play this unit will captivate imaginations and lead to great memories. One outstanding activity is the Overhead Straight Rung Horizontal Ladder; accessible from the structure's deck or a grounded Vertical Ladder, this fun piece is ideal for children who are keen on monkeying their way around. As they come back around, kids can resume their climb to the top, where the slides are. Children might have to scratch their heads a bit because the Right Turn and Wave Slides are both tremendous. Once reaching the ground below, other panels are available like the Single Drum, Bongos and Car Panel. The only requirement for playing is a curious spirit and a hunger for fun.