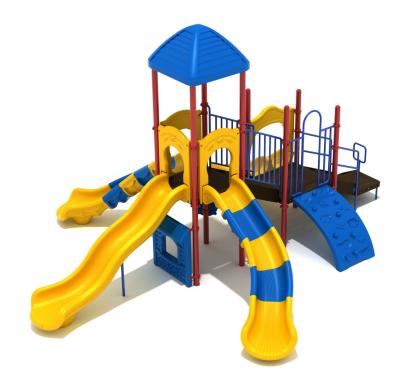

## **ADA Compliant**

The Clash of the Tridents Playground is a kingdom of its own that mimics the shape of Poseidon's weapon. A wide range of children can easily play on this structure, from toddlers to preteens. The Left Turn, Wave and Right Turn Slide make up the fork, while providing a variety of fun slides that children can glide down. In addition to the three slides, there is the Double Slide that is twice as fun as children can slide down with a friend. For access to the slides kids can climb up to them using the Sea Creature Climber. This structure is also ADA accessible as its bottom panels and activities provide access to those who may not be able to climb the structure. These panels include the Bench Panel, Bongos, Store Panel and Ship's Wheel. This structure comes Quick Ship in Primary and Neutral colors, but you can choose to custom color it. Custom colors are available and typically take around 10-14 weeks to ship.